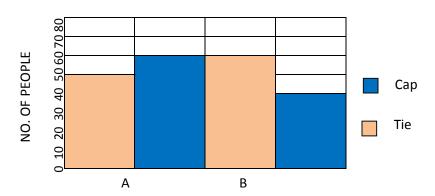

#### **FAVORITE CLOTH**

- **1.** What is the number of people whose favorite cloth is in A?
- **2.** What is the number of people whose favorite cloth is in B?
- **3.** What is the total number of people whose favorite cloth is cap?
- **4.** What is the number of people whose favorite cloth is tie?
- 5. What is the difference in the number of people whose favorite piece of clothing is a cap and those who prefer a tie?
- **6.** What is the population growth between the years 1980-1990?
- **7.** What is the population growth in year 2000-2010?
- **8.** What is difference in percent of population growth year 1990-2000 and 2000-2010?
- **9.** What is the difference in percent of population growth year 1980-1990 and 1990-2000?
- **10.** What is the population growth in year 1990-2000?