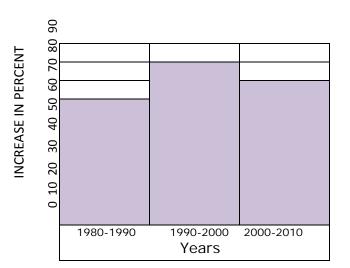

#### **FAVORITE CLOTH**

- **1.** What is the number of people whose favorite cloth is in A?
- **2.** What is the number of people whose favorite cloth is in B?
- **3.** What is the total number of people whose favorite cloth is cap?
- **4.** What is the number of people whose favorite cloth is tie?
- 5. What is the difference in the number of people whose favorite piece of clothing is a cap and those who prefer a tie?
- **6.** What is the population growth between the years 1980-1990?
- **7.** What is the population growth in year 2000-2010?
- **8.** What is difference in percent of population growth year 1990-2000 and 2000-2010?
- **9.** What is the difference in percent of population growth year 1980-1990 and 1990-2000?
- **10.** What is the population growth in year 1990-2000?