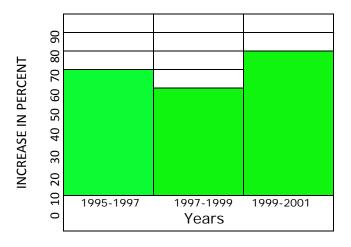

Date

Use the graphs to answer the questions:

FAVORITE FOOD

- 1. What is the number of people whose favorite food is A?
- **2.** What is the number of people whose favorite food is B?
- **3.** What is the total number of people whose favorite food is pizza?
- 4. What is the number of people whose favorite food is pasta?
- 5. What is the difference in the number of people whose favorite food is pizza and those that prefer pasta?
- 6. What is the population growth between the years 1995-1997?
- **7.** What is the population growth in year 1999-2001?
- 8. What is the difference in the percentage of population growth in the years 1995-1997 and 1997 1999?
- **9.** What is the difference in percent of population growth year 1997-1999 and 1999-2001?
- **10.** What is the population growth in year 1997-1999?