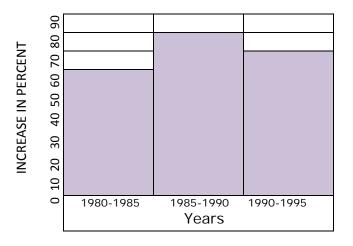

Date

Use the graphs to answer the questions:

FAVORITE TOY

- 1. What is the number of people whose favorite toy is in A?
- 2. What is the number of people whose favorite toy is in B?
- **3.** What is the total number of people whose favorite toy is a teddy?
- **4.** What is the total number of people whose favorite toy is a doll?
- 5. What is the difference in the number of people whose favorite toy is a doll versus those who prefer a teddy?
- **6.** What is the population growth between the years 1990-1995?
- **7.** What is the population growth in year 1980-1985?
- 8. What is the difference in the percentage of population growth in the years 1985-1990 and 1990-1995?
- **9.** What is the difference in the percentage of population growth in the years 1985-1990 and 1980-1985?
- **10.** What is the population growth in year 1985-1990?