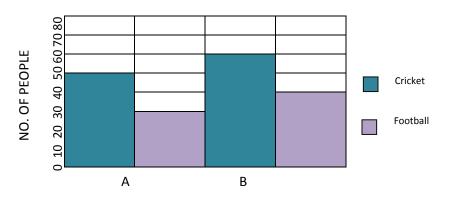

## FAVORITE GAME

#### POPULATION GROWTH

- 1. What is the number of people whose favorite games is A?
- 2. What is the number of people whose favorite games is B?
- 3. What is the total number of people whose favorite game is cricket?
- 4. What is the number of people whose favorite games is football?
- 5. What is the difference in the number of people whose favorite game is cricket and the other sport?
- 6. What is the population growth between the years 1996-1998?
- 7. What is the population growth in year 2000-2002?
- 8. What is the difference in the percentage of population growth in the years 1996-1998 and 1998-2000?
- 9. What is the difference in percent of population growth year 1998-2000 and 2000-2002?
- 10. What is the population growth in year 2000-2002?