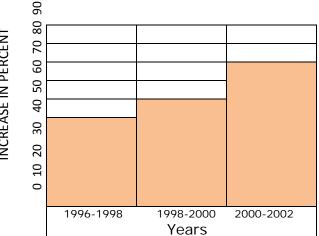

#### POPULATION GROWTH

- 1. What is the number of people whose favorite games is A?
- 2. What is the number of people whose favorite games is B?
- 3. What is the total number of people whose favorite game is cricket?
- 4. What is the number of people whose favorite games is football?
- 5. What is the difference in the number of people whose favorite game is cricket and the other sport?
- 6. What is the population growth between the years 1996-1998?
- 7. What is the population growth in year 2000-2002?
- 8. What is the difference in the percentage of population growth in the years 1996-1998 and 1998-2000?
- 9. What is the difference in percent of population growth year 1998-2000 and 2000-2002?
- 10. What is the population growth in year 2000-2002?