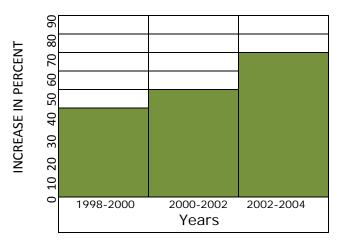

## FAVORITE FRUIT

- 1. What is the number of people whose favorite fruit is in A?
- 2. What is the number of people whose favorite fruit is in B?
- **3.** What is the total number of people whose favorite fruit is grapes?
- **4.** What is the total number of people who have apple as their favorite fruit?
- 5. What is the difference in the number of people whose favorite fruit is apple and those who prefer grapes?
- 6. What is the population growth between the years 1998-2000?
- **7.** What is the population growth in year 2002-2004?
- **8.** What is the difference in the percentage of population growth in the years 00-02 and 1998-2000?
- **9.** What is the difference in percent of population growth year 2002-2004 and 1998-2000?
- **10.** What is the population growth in year 2000-2002?