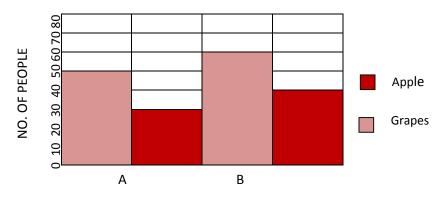

## FAVORITE FRUIT

- 1. What is the number of people whose favorite fruit is in A?
- 2. What is the number of people whose favorite fruit is in B?
- **3.** What is the total number of people whose favorite fruit is grapes?
- **4.** What is the total number of people who have apple as their favorite fruit?
- 5. What is the difference in the number of people whose favorite fruit is apple and those who prefer grapes?
- 6. What is the population growth between the years 1998-2000?
- **7.** What is the population growth in year 2002-2004?
- **8.** What is the difference in the percentage of population growth in the years 00-02 and 1998-2000?
- **9.** What is the difference in percent of population growth year 2002-2004 and 1998-2000?
- **10.** What is the population growth in year 2000-2002?