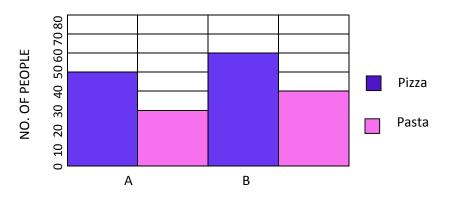

Date

Use the graphs to answer the questions:

FAVORITE FOOD

- 1. What is the number of people whose favorite food is A?
- **2.** What is the number of people whose favorite food is B?
- **3.** What is the total number of people whose favorite food is pizza?
- 4. What is the number of people whose favorite food is pasta?
- 5. What is the difference in the number of people whose favorite food is pizza and those that prefer pasta?
- 6. What is the population growth between the years 1995-1997?
- **7.** What is the population growth in year 1999-2001?
- 8. What is the difference in the percentage of population growth in the years 1995-1997 and 1997 1999?
- **9.** What is the difference in percent of population growth year 1997-1999 and 1999-2001?
- **10.** What is the population growth in year 1997-1999?