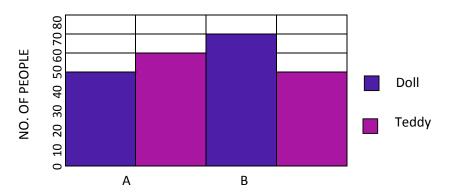

Date

Use the graphs to answer the questions:

FAVORITE TOY

- 1. What is the number of people whose favorite toy is in A?
- 2. What is the number of people whose favorite toy is in B?
- **3.** What is the total number of people whose favorite toy is a teddy?
- **4.** What is the total number of people whose favorite toy is a doll?
- 5. What is the difference in the number of people whose favorite toy is a doll versus those who prefer a teddy?
- **6.** What is the population growth between the years 1990-1995?
- **7.** What is the population growth in year 1980-1985?
- 8. What is the difference in the percentage of population growth in the years 1985-1990 and 1990-1995?
- **9.** What is the difference in the percentage of population growth in the years 1985-1990 and 1980-1985?
- **10.** What is the population growth in year 1985-1990?